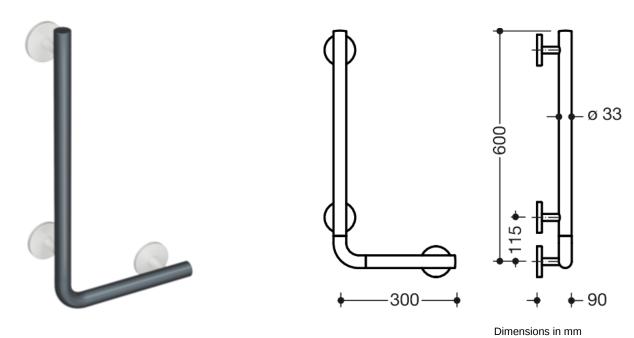

## **Properties**

L-shaped support rail System 800 K

- · vertically and horizontally arranged rails connected at right-angles
- for holding on to and providing support
- L-shaped support rail made of high-quality polyamide according to HEWI colour chart
- supports and roses made of high-quality polyamide in HEWI colour 98 (signal white)
- · with continuous, corrosion resistant steel core
- horizontal length 300 mm, vertical length 600 mm, 90 mm deep, rail diameter 33 mm
- wall connection with discreet supports (diameter 18 mm) perpendicular to wall and flat roses

Telefon: +49 5691 82-0

Telefax: +49 5691 82-319

- rose diameter 80 mm, cap height 13 mm
- easy installation due to individually installed mounting plates made of high-quality stainless steel for hanging the L-shaped support rail
- can be mounted in left hand or right hand position
- · including non-corrosive HEWI fixing material.